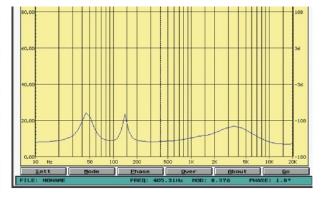

W                                                       |
| Line Input         | 100V or 70V                                               |
| Frequency Response | 100-20KHz                                                 |
| SPL(@1W/m)         | 89dB                                                      |
| Speaker Unit       | 5" woofer and 1" tweeter two way speaker units            |
| Dimension          | 220(W)×150(D)×135(H)mm                                    |
| Material           | ABS enclosure and metal grille in black                   |
| Mounting Way       | Quick installation by supplied stainless mounting bracket |
| Weight             | 2.1kg                                                     |

#### Side View & Dimensions:







## Frequency Response VS SPL Diagram: