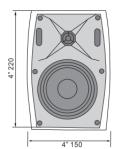

### Specification:

| Model              | FWS-520                                                   |
|--------------------|-----------------------------------------------------------|
| Description        | 5" Two Way Wall Mount Speaker                             |
| Rated Power Output | 20W                                                       |
| Line Input         | 100V or 70V                                               |
| Frequency Response | 100-20KHz                                                 |
| SPL(@1W/m)         | 89dB                                                      |
| Speaker Unit       | 5" woofer and 1" tweeter two way speaker units            |
| Dimension          | 220(W)×150(D)×135(H)mm                                    |
| Material           | ABS enclosure and metal grille in black                   |
| Mounting Way       | Quick installation by supplied stainless mounting bracket |
| Weight             | 2.1kg                                                     |

#### Side View & Dimensions: