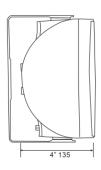

### Specification:

| Model              | FWS-520                                                   |
|--------------------|-----------------------------------------------------------|
| Description        | 5" Two Way Wall Mount Speaker                             |
| Rated Power Output | 20W                                                       |
| Line Input         | 100V or 70V                                               |
| Frequency Response | 100-20KHz                                                 |
| SPL(@1W/m)         | 89dB                                                      |
| Speaker Unit       | 5" woofer and 1" tweeter two way speaker units            |
| Dimension          | 220(W)×150(D)×135(H)mm                                    |
| Material           | ABS enclosure and metal grille in black                   |
| Mounting Way       | Quick installation by supplied stainless mounting bracket |
| Weight             | 2.1kg                                                     |

#### Side View & Dimensions: