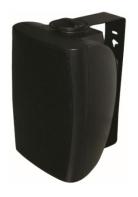

# 5" Two Way Wall Mount Speaker (20W)

## FWS-520

#### Feature:

- ✓ Commercial PA system wall mount speaker with transformer
- ✓ Ideal for school, office, hotel and airport background music system
- ✓ Economy rang fashion wall mount cabinet loudspeaker
- ✓ Rated power output 20W at 100V
- √ 4" woofer and 1" tweeter two way speaker units
- ✓ Line input 100V or 70V
- ✓ ABS enclosure, metal grille in black
- ✓ Quick installation by supplied stainless mounting bracket

### Specification:

| Model              | FWS-520                                                   |
|--------------------|-----------------------------------------------------------|
| Description        | 5" Two Way Wall Mount Speaker                             |
| Rated Power Output | 20W                                                       |
| Line Input         | 100V or 70V                                               |
| Frequency Response | 100-20KHz                                                 |
| SPL(@1W/m)         | 89dB                                                      |
| Speaker Unit       | 5" woofer and 1" tweeter two way speaker units            |
| Dimension          | 220(W)×150(D)×135(H)mm                                    |
| Material           | ABS enclosure and metal grille in black                   |
| Mounting Way       | Quick installation by supplied stainless mounting bracket |
| Weight             | 2.1kg                                                     |