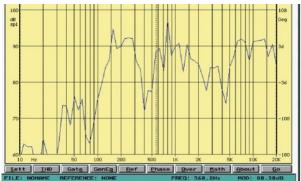

20W                                                       |
| Line Input         | 100V or 70V                                               |
| Frequency Response | 100-20KHz                                                 |
| SPL(@1W/m)         | 89dB                                                      |
| Speaker Unit       | 5" woofer and 1" tweeter two way speaker units            |
| Dimension          | 220(W)×150(D)×135(H)mm                                    |
| Material           | ABS enclosure and metal grille in black                   |
| Mounting Way       | Quick installation by supplied stainless mounting bracket |
| Weight             | 2.1kg                                                     |

#### Side View & Dimensions:







## Frequency Response VS SPL Diagram: